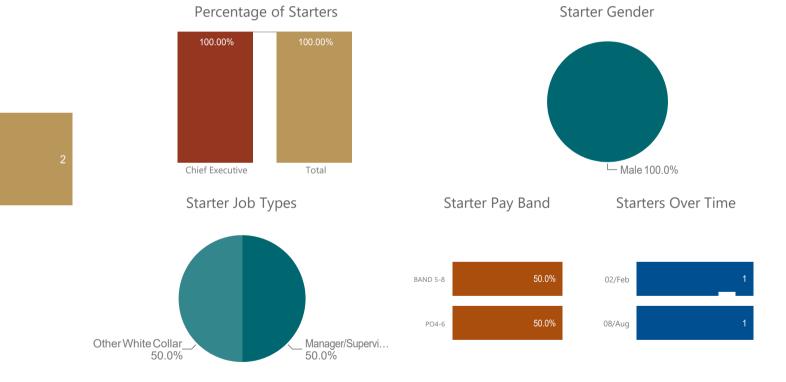

**Starters** 

Chief Executive

Start Date

1 July 2020 01/07/2019

30/06/2020

Number of Starters

Select a Department or Service to filter the information shown

 $\begin{array}{|c|c|c|c|c|c|} \hline \text{Dept} & & & & & & \\ \hline \text{Chief Executive} & & & & & & & \\ \hline \end{array}$ 